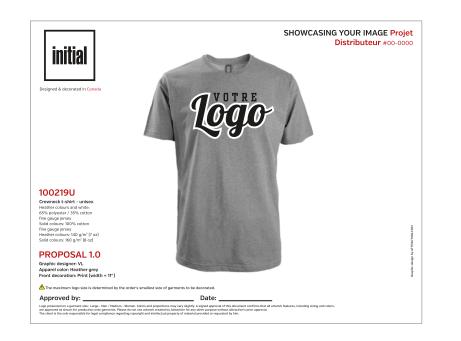

#### 1-Mock up

- Virtual positioning of your logo on your chosen garment.
  Allows you to see the size and positioning of the logo.
- Recommended for small orders.
- Fast.
- No charge when an order follows.
  Colours may vary from one screen to another. A mock up is stricly a virtual representation of your decorated garment.