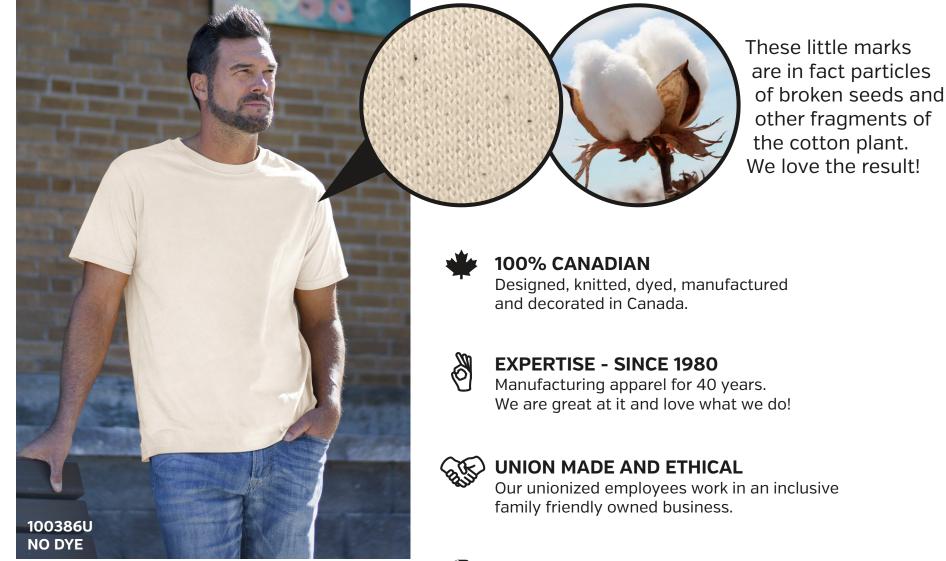

## Why you should choose our NO DYE garments?

Our No Dye fabric is the blend of 50% raw cotton and 50% recycled polyester. This fabric is not bleached and therefore has a very natural look. The No Dye fabric eliminates the dying process and reduces the use of chemicals as well as energy consumption therefore reducing our environmental footprint.