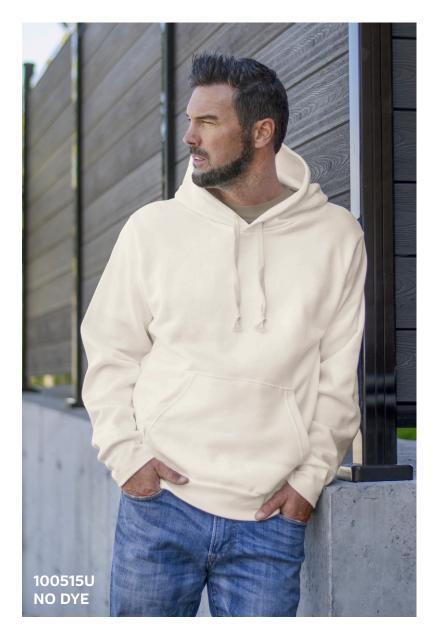

## Why you should choose our NO DYE garments?

Our No Dye fabric is the blend of 50% raw cotton and 50% recycled polyester. This fabric is not bleached and therefore has a very natural look. The No Dye fabric eliminates the dying process and reduces the use of chemicals as well as energy consumption therefore reducing our environmental footprint.